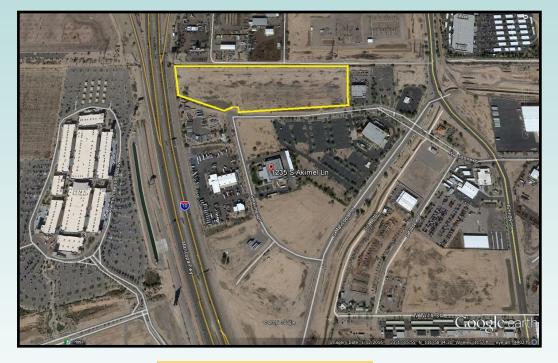

## 7400 W. Allison Rd.

## **Property Features**

- 17.3 Acres
- Freeway visibility
- Existing Concrete Pad

\*All information contained herein was obtained from sources deemed reliable. However Lone Butte Development L.L.C makes no guarantees, warranties or representations as to the accuracy thereof. The presentation of this property is submitted subject to errors, emissions, change of price or conditions prior to lease or withdrawal without notice.