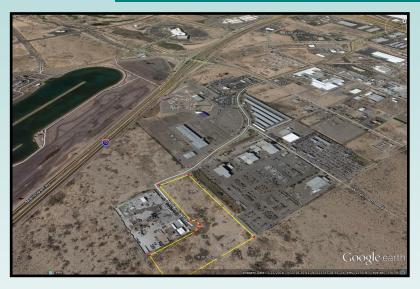

## **Property Features**

- 17.47 Acres
- Large lot for development
- Freeway Visibility