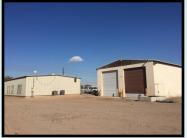

## **Property Features**

- 6 Acres
- 2,400 Sq. ft. Office Building
- 4,000 Sq. ft. Workshop Area
- 4-16' Roll up shop doors
- 10,000 gallon diesel AG tank, digital axle scale 240V/200A electric services