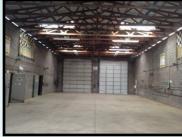

## **Property Features**

- 6 Acres
- 2,400 Sq. ft. Office Building
- 4,000 Sq. ft. Workshop Area
- 4-16' Roll up shop doors
- 10,000 gallon diesel AG tank, digital axle scale 240V/200A electric services