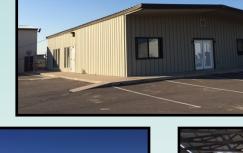

## **Property Features**

- 6 Acres
- 2,400 Sq. ft. Office Building
- 4,000 Sq. ft. Workshop Area
- 4-16' Roll up shop doors
- 10,000 gallon diesel AG tank, digital axle scale 240V/200A electric services